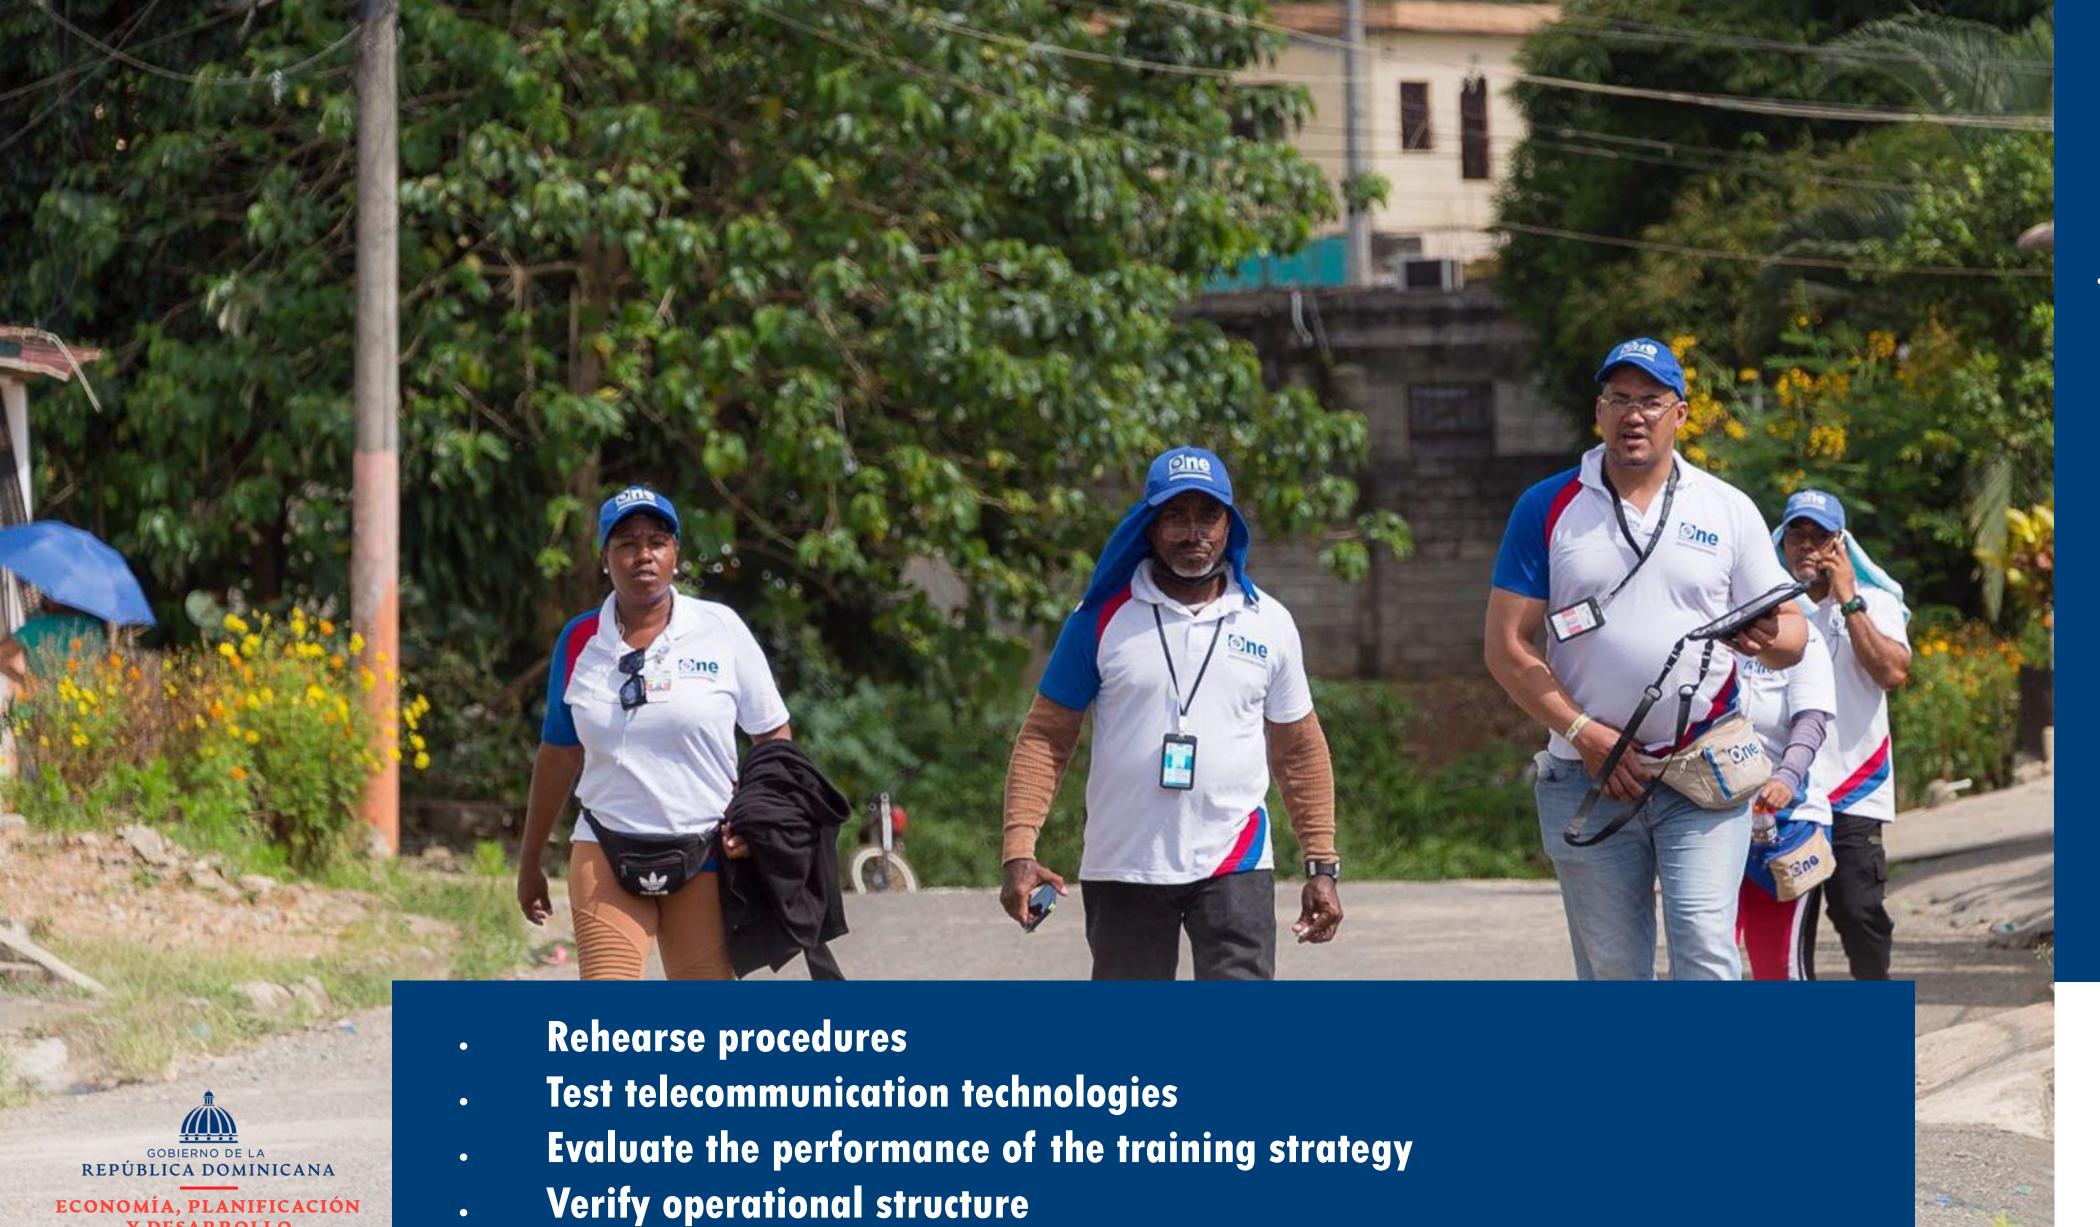

### OBJECTIVE OF THE TESTS

#### Main challenges during training and survey

- PROCESS MANAGEMENT
- A SOCIETY CONVINCED THAT IT'S POSITIVE